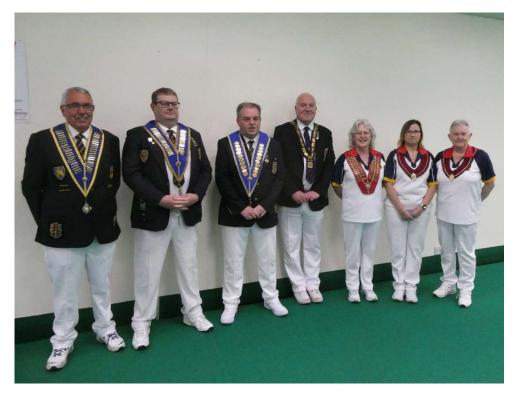

Suffolk County Women's Bowls Association Indoor Finals, 2nd-3rd March 2024 at Ipswich & District Bowls Club. Photo Gallery of Suffolk Champions

SCBA officials with SCWBA Ladies (I to R), President Pauline Black, Donna Mills and Lesley Dyer