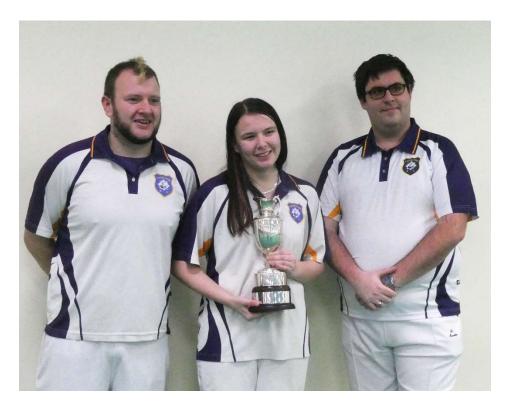

Suffolk County Women's Bowls Association Indoor Finals, 2nd-3rd March 2024 at Ipswich & District Bowls Club. Photo Gallery of Suffolk Champions



SCBA officials with SCWBA Ladies (I to R), President Pauline Black, Donna Mills and Lesley Dyer

## **Champions:**



Ladies 4 Bowl Singles: Amy Finch



Ladies Senior Singles: Margaret Thorpe



Ladies Pairs: Julie Filby and Sue Long



Mixed Pairs: Sandi Steed and Martin Rumball



Ladies Triples: Pauline Wright, Janice Brackenbury, Amy Finch



Mixed Triples: A. Turner, Chelsea Turner, R. Kerry

## **Semi-Finals Action Extra:**



4 Bowl Singles Semi-Final



4 Bowl Singles Semi-Final



Senior Singles Semi-Final



Ladies Pairs Semi-Final



Ladies Pairs Semi-Final



Mixed Pairs Semi-Final



Mixed Pairs Semi-Final



Ladies Triples Semi-Final



2 Bowl Mixed Rinks Semi-Final