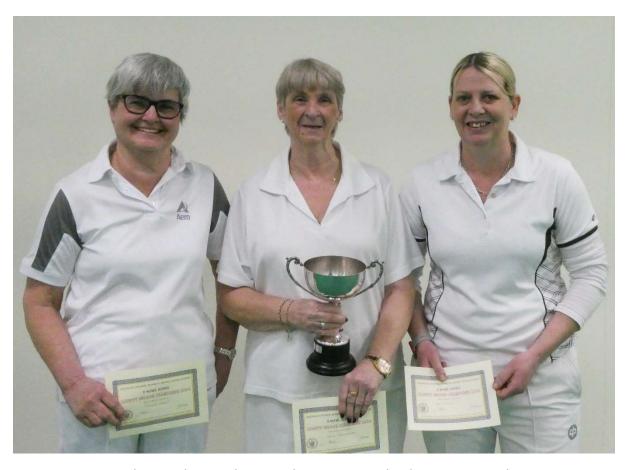

## **Champions:**

Ladies 4 Bowl Singles: Amy Finch

Ladies Senior Singles: Margaret Thorpe

Ladies Pairs: Julie Filby and Sue Long

Mixed Pairs: Sandi Steed and Martin Rumball

Ladies Triples: Pauline Wright, Janice Brackenbury, Amy Finch